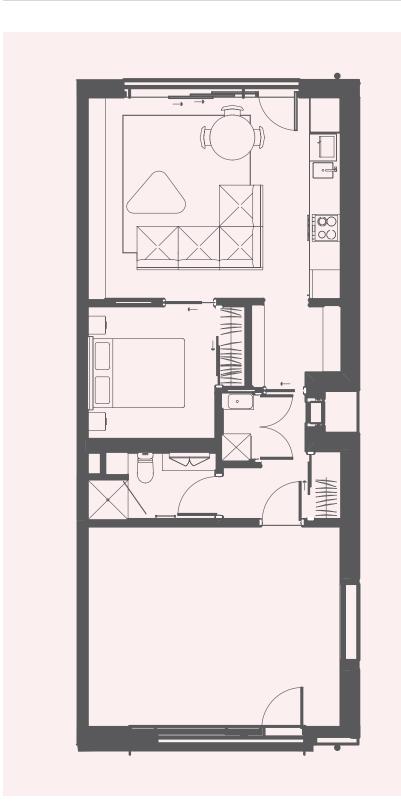

# LIVE-WORK APARTMENTS

### **FLOORPLAN**

| 87 | -9 | 0 | M <sup>2</sup> | Interior |
|----|----|---|----------------|----------|
|    |    |   |                |          |

15-26<sup>M<sup>2</sup></sup> Patio

Bedrooms

1 Bathrooms

Units Ground Floor : G01, G02, G04, G06, G07

#### DISCLAIMER

DISCLAIMER This brochure, any outline plan and specifications, preliminary subdivision plan showing the concept of the Te På Tähuna development, the property (terrace house or unit), or specifications have all been prepared prior to the completion of construction of the development. Whilst every reasonable effort has been made to ensure the information and calculations correctly illustrate the development and the property (terrace house or unit), they can only be used for guidance and no responsibility will be taken for any differences, changes or errors or omissions which may become apparent whether before or after completion of the Te På Tähuna development and the finalisation of "as buil" plans, specifications and calculations. The information is subject to change and subject to contract. It will be superseded by any plans and/or specifications and other such information contained in any such contract entered into in responsioned of the Te Ta Tahuna contained in any such contract entered into in respect of the Te Pä Tähuna development which will be subject to the terms of that contract.