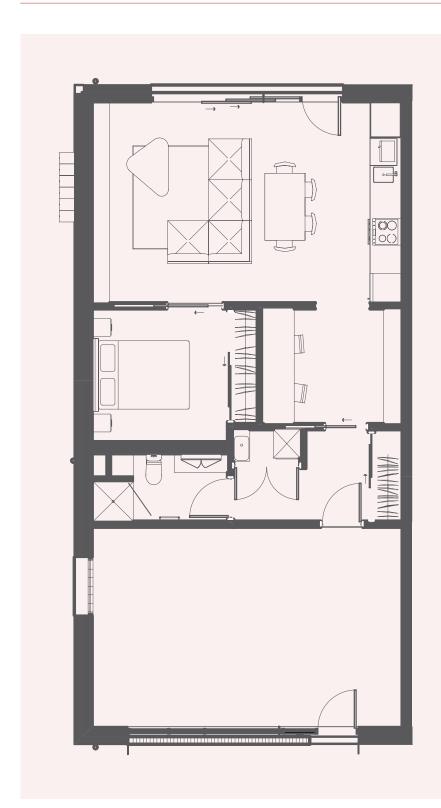

## LARGE LIVE-WORK APARTMENTS

### **FLOORPLAN**

| 1 | 0 | 6- | -11 | 10 | M <sup>2</sup> | Interior |
|---|---|----|-----|----|----------------|----------|
|   |   |    |     |    |                |          |

18-25<sup>M<sup>2</sup></sup> Patio

1 Bedrooms

1 Bathrooms

Units Ground Floor : G03, G05

#### DISCLAIMER

DISCLAIMER This brochure, any outline plan and specifications, preliminary subdivision plan showing the concept of the Te På Tähuna development, the property (terracer house or unit), or specifications have all been prepared prior to the completion of construction of the development. Whilst every reasonable effort has been made to ensure the information and calculations correctly illustrate the development and the property (terrace house or unit), they can only be used for guidance and no responsibility will be taken for any differences, changes or errors or omission: which may become apparent whether before or after completion of the Te På Tähuna development and the finalisation of "as built" plans, specifications and calculations. The information is subject to change and subject to contract. It will be superseded by any plans and/or specifications and other such information contained in any such contract entered contained in any such contract entered into in respect of the Te Pä Tähuna development which will be subject to the terms of that contract.