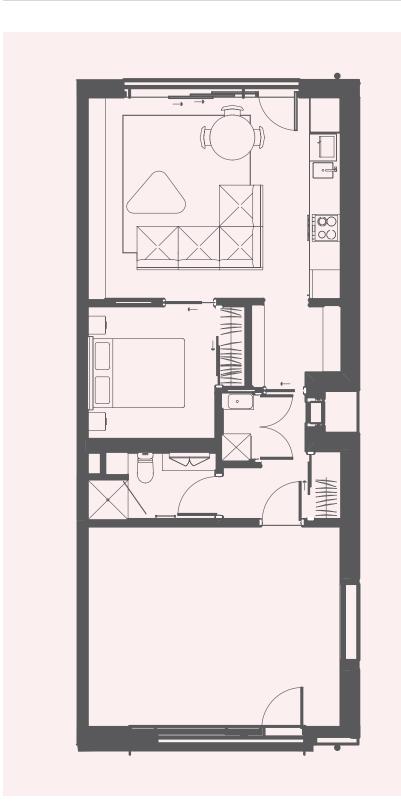

### **FLOORPLAN**

| 87 | -9 | 0 | M <sup>2</sup> | Interior |
|----|----|---|----------------|----------|
|    |    |   |                |          |

15-26<sup>M<sup>2</sup></sup> Patio

Bedrooms

1 Bathrooms

Units Ground Floor : G01, G02, G04, G06, G07